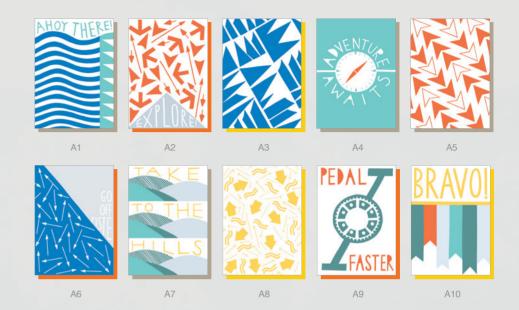

A range of cards centred around the great outdoors and getting out and about. A versatile range of greetings cards which can be applied to many occasions including new challenges and accomplishments. Size: 10.5 x 14.7cm