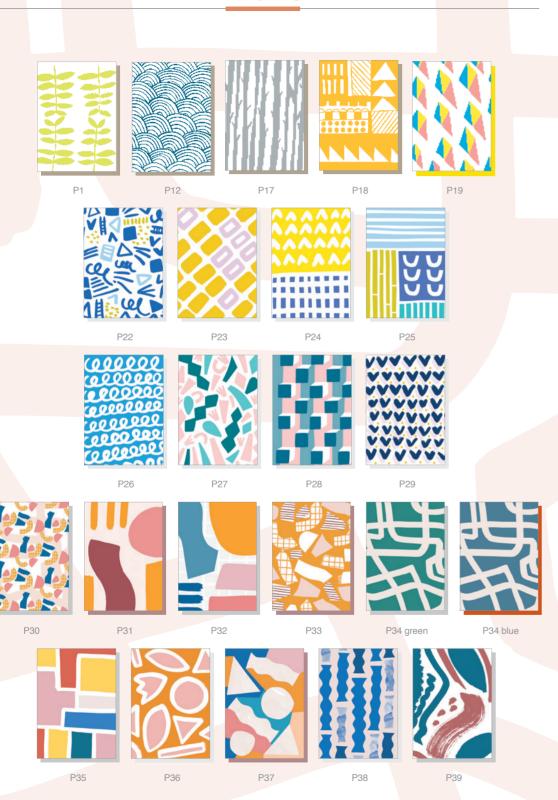

CHR61

CHR64

-- 2

1---

GIFT WRAP GIFT WRAP

Our new gift wrap designs showcases a dynamic new direction in pattern. Printed in the UK. Sheet size  $50 \times 70$  cm.

GW09 Collage

GW10 Muddle

GW11 Abstract Repeat

GW12 Patch

GW13 Arch

GW14 Column

GW15 Weird & Wonderful

GW16 Shapes

GW17 Pencils