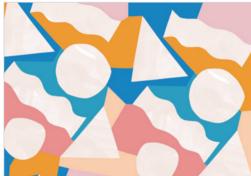

CHR61

CHR64

-- 2

1---

GIFT WRAP GIFT WRAP

Our new gift wrap designs showcases a dynamic new direction in pattern. Printed in the UK. Sheet size  $50 \times 70$  cm.

GW09 Collage

GW10 Muddle