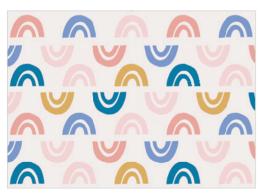

CHR61

CHR64

-- 2

1---

GIFT WRAP GIFT WRAP

Our new gift wrap designs showcases a dynamic new direction in pattern. Printed in the UK. Sheet size  $50 \times 70$  cm.

GW09 Collage

GW10 Muddle