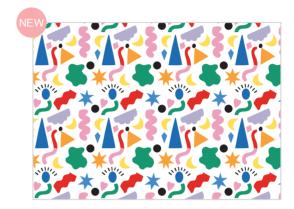

CHR61

CHR64

-- 2

1---

GIFT WRAP GIFT WRAP

Our new gift wrap designs showcases a dynamic new direction in pattern. Printed in the UK. Sheet size  $50 \times 70$  cm.

GW09 Collage

GW10 Muddle