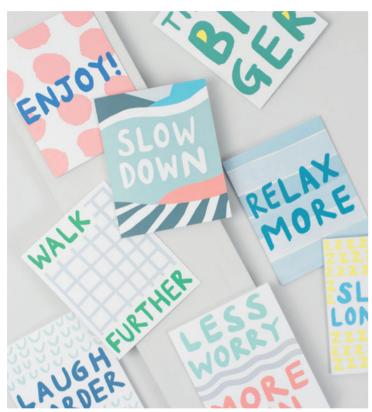

MINI-03

MINI-04

MINI-05

MINI-06

MINI-07

Our collection of mini cards are centred around the idea of Memos and simple reminders for a complicated world. They feature bold simple statements which can be sent for any number of reasons and occasions. Size: 9 x 11.5cm

A range of cards centred around the great outdoors and getting out and about. A versatile range of greetings cards which can be applied to many occasions including new challenges and accomplishments. Size: 10.5 x 14.7cm